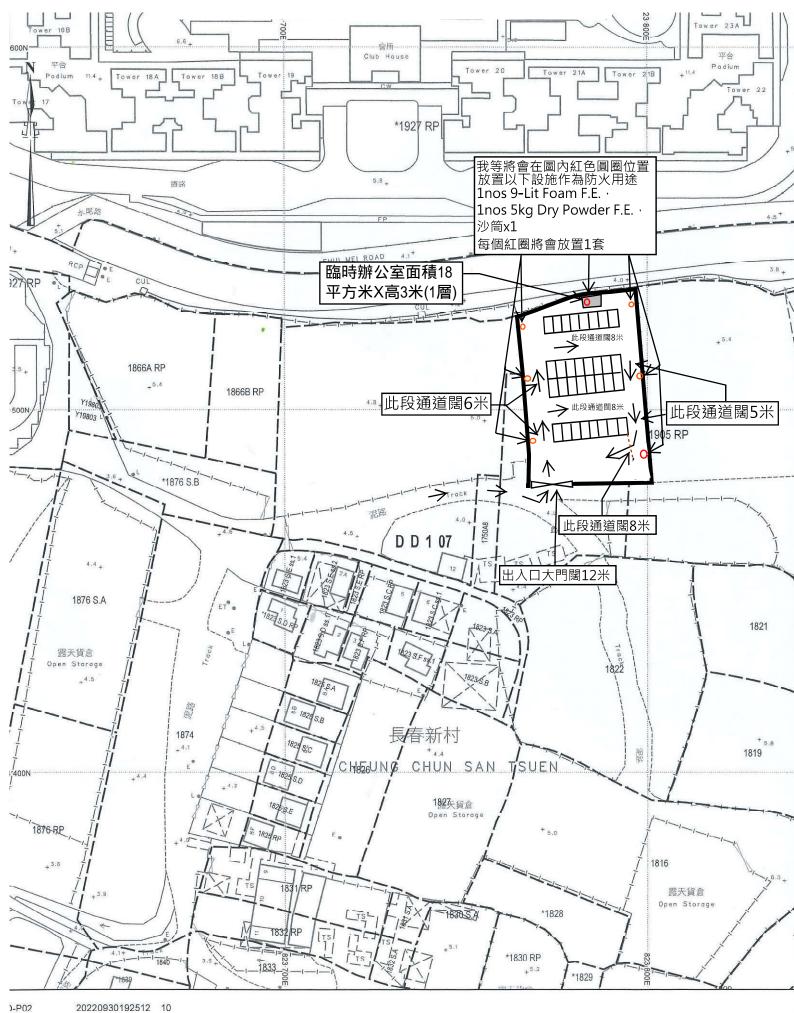

## 1<sup>st</sup> Further Information

Temporary Public Vehicle Park (excluding Container Vehicle) for a Period of 5 Years in "Comprehensive Development Area (1)" Zone, Lots 1750A9 (Part) and 1905 RP (Part) in D.D. 107, Cheung Chun San Tsuen, Kam Tin, Yuen Long, New Territories

(S.16 Planning Application No. A/YL-KTN/1093)

We write to submit a fire service installation (FSI) proposal for the captioned application (enclosed).

The captioned application is subject of a <u>previous application</u> No. A/YL-KTN/837. The applicant made submission of the <u>same FSI proposal</u> to comply with approval condition (f) of the previous application, which was considered acceptable by the Director of Fire Services on 18.10.2024. Compared with the previous application, the applied use, site area, layout and other development parameters <u>remain unchanged</u>.